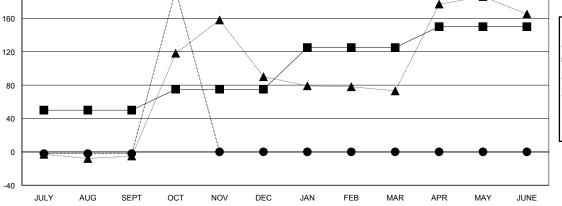

## GOALS AND ACTUAL NEW CLUBS CUMULATIVE

GOALS AND ACTUAL MEMBERS CUMULATIVE

| -■- CURRENT YEAR GOALS FOR NEW |  |
|--------------------------------|--|
| MEMBERS                        |  |

CURRENT YEAR ACTUAL MEMBERS LAST YEAR ACTUAL MEMBERS