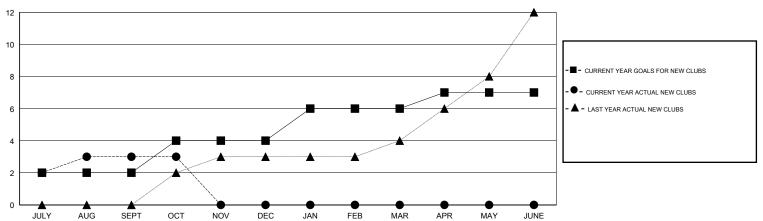

## GOALS AND ACTUAL NEW CLUBS CUMULATIVE

GOALS AND ACTUAL MEMBERS CUMULATIVE

| -■- CURRENT YEAR GOALS FOR NEW |  |
|--------------------------------|--|
| MEMBERS                        |  |

CURRENT YEAR ACTUAL MEMBERS LAST YEAR ACTUAL MEMBERS